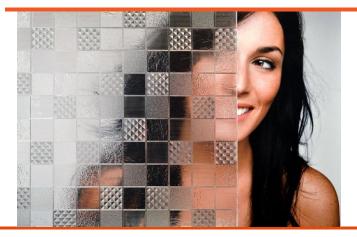

# **Product Description**

 $SOLYX \ \$  SX-SC563 Overlays is a static cling film with a pattern of 15/16" squares of varying textures. It provides obscured visibility and very good light transmission.

### **Product Details**

 $SOLYX \otimes$  SX-SC563 Overlays is a translucent static cling film with a geometric pattern of 15/16" squares of varying textures. Made of durable polypropylene with a clear, removable release liner, it has a total nominal thickness of between 7 and 9 mils. This fully removable and reusable non-adhesive film is recommended for application to interior and exterior glass (inside surface) as well as plastics and polycarbonate sheets. It is ideal for decorative or architectural applications.